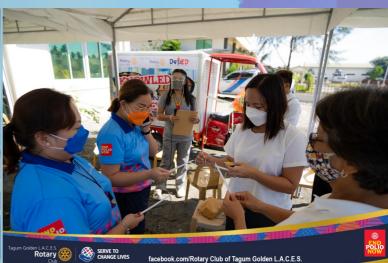

# About the Cover

Another significant achievement that leaves a lasting imprint in our life as members of the Rotary Club of Tagum Golden L.A.C.E.S. took place on August 10, 2021 during the Blessing and Turn-over Ceremony of the Knowledge on Wheels, 3rd edition to the Department of Education, Division of Davao de Oro.

RCTGL, adhering to its commitment and vow not to leave anyone behind, particularly in its quest to provide Basic Education and Literacy, it being one of the major foci of Rotary International, sought help from the Rotary Foundation thru its District Grant and its partnership with the Department of Education.

Knowledge on Wheels has expanded and utilized by the Department of Education, as a vehicle for their modular learning phase. This project started from a small tricycle growing to a van then to another additional two (2) more vehicles to carry more modules and cater to more far-flung areas.

Present during the Blessing and Turn-over Ceremony were Schools Division Superintendent of Davao de Oro Eufemia S. Gamutin, OIC-Chief Curriculum Implementation Division Arlyn Lim, and Chief SGOD Ruben J. Raponte. While President Elect Dhoresyl Galagala, Past Assistant Governor and incumbent Club Secretary Mylene Baura, Immediate Past President Judy Tan, Past Assistant Governor Connie Balunos, Past President Annabelle Sator, and Rotarian Cherryanne Angoy were among the RCTGL members who graced the said occasion.