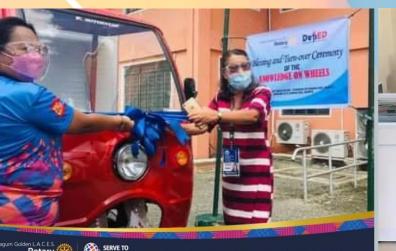

# About the Cover

Another significant achievement that leaves a lasting imprint in our life as members of the Rotary Club of Tagum Golden L.A.C.E.S. took place on August 10, 2021 during the Blessing and Turn-over Ceremony of the Knowledge on Wheels, 3rd edition to the Department of Education, Division of Davao de Oro.

Present during the Blessing and Turn-over Ceremony were Schools Division Superintendent of Davao de Oro Eufemia S. Gamutin, OIC-Chief Curriculum Implementation Division Arlyn Lim, and Chief SGOD Ruben J. Raponte. While President Elect Dhoresyl Galagala, Past Assistant Governor and incumbent Club Secretary Mylene Baura, Immediate Past President Judy Tan, Past Assistant Governor Connie Balunos, Past President Annabelle Sator, and Rotarian Cherryanne Angoy were among the RCTGL members who graced the said occasion.

Our profound appreciation to the Rotarians, who despite the challenges of the pandemic, braved their way to the venue thus exemplifying Rotary International's theme "Serve to Change Lives."