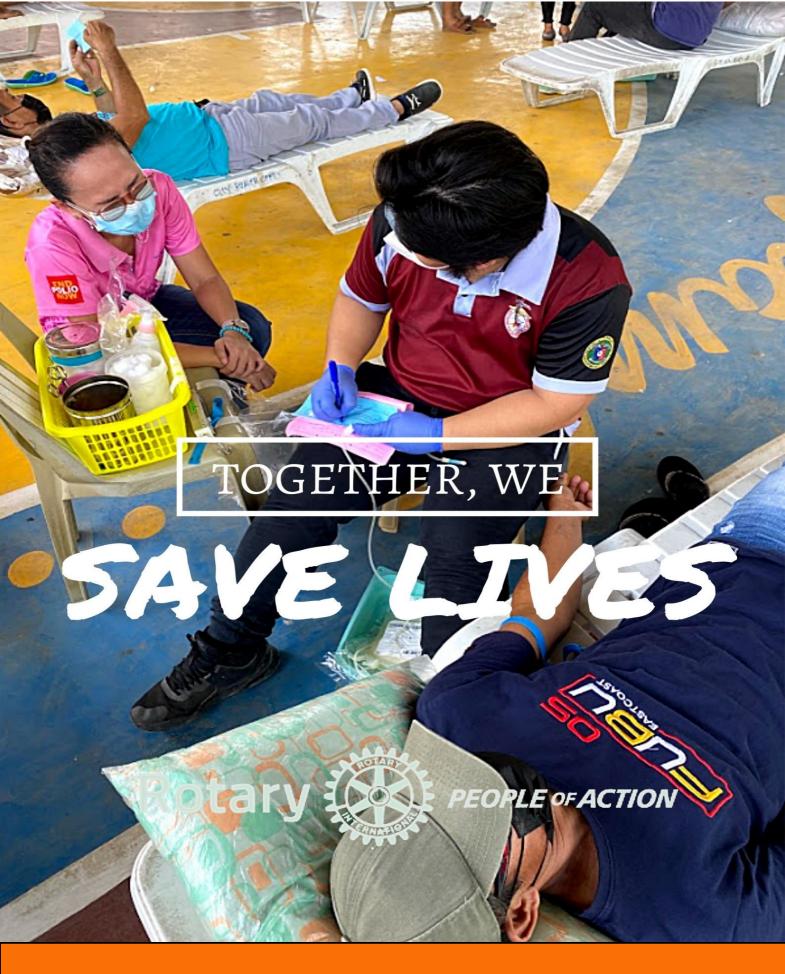

Not long after, the Satellite Club had its first project and contribution not only to Compostela but to the whole Davao de Oro province through the District- funded Knowledge on Wheels project. One unit of the Knowledge on Wheels Motorcycle edition was turned over last August 10, 2021 to the Department of Education – Davao de Oro Division for the benefit of its 13,000 Alternative Learning System (ALS) learners.