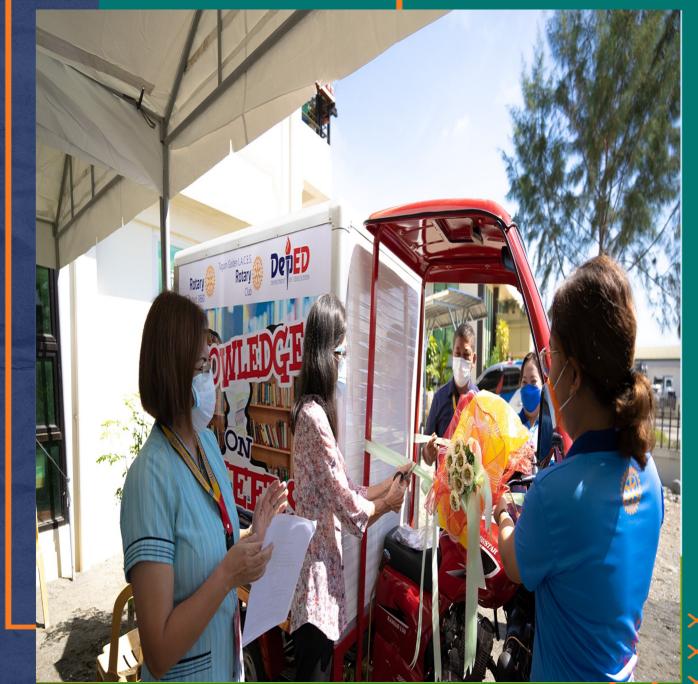

# About the Cover

Another significant achievement that leaves a lasting imprint in our life as members of the Rotary Club of Tagum Golden L.A.C.E.S. took place on August 10, 2021 during the Blessing and Turn-over Ceremony of the Knowledge on Wheels, 3rd edition to the Department of Education, Division of Davao de Oro.

RCTGL, adhering to its commitment and vow not to leave anyone behind, particularly in its quest to provide Basic Education and Literacy, it being one of the major foci of Rotary International, sought help from the Rotary Foundation thru its District Grant and its partnership with the Department of Education.

Knowledge on Wheels has expanded and utilized by the Department of Education, as a vehicle for their modular learning phase. This project started from a small tricycle growing to a van then to another additional two (2) more vehicles to carry more modules and cater to more far-flung areas.

Present during the Blessing and Turn-over Ceremony were Schools Division Superintendent of Davao de Oro Eufemia S. Gamutin, OIC-Chief Curriculum Implementation Division Arlyn Lim, and Chief SGOD Ruben J. Raponte. While President Elect Dhoresyl Galagala, Past Assistant Governor and incumbent Club Secretary Mylene Baura, Immediate Past President Judy Tan, Past Assistant Governor Connie Balunos, Past President Annabelle Sator, and Rotarian Cherryanne Angoy were among the RCTGL members who graced the said occasion.

Our profound appreciation to the Rotarians, who despite the challenges of the pandemic, braved their way to the venue thus exemplifying Rotary International's theme "Serve to Change Lives."