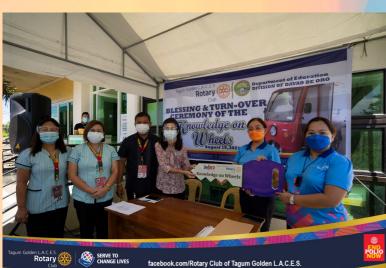

# About the Cover

Another significant achievement that leaves a lasting imprint in our life as members of the Rotary Club of Tagum Golden L.A.C.E.S. took place on August 10, 2021 during the Blessing and Turn-over Ceremony of the Knowledge on Wheels, 3rd edition to the Department of Education, Division of Davao de Oro.

RCTGL, adhering to its commitment and vow not to leave anyone behind, particularly in its quest to provide Basic Education and Literacy, it being one of the major foci of Rotary International, sought help from the Rotary Foundation thru its District Grant and its partnership with the Department of Education.

Present during the Blessing and Turn-over Ceremony were Schools Division Superintendent of Davao de Oro Eufemia S. Gamutin, OIC-Chief Curriculum Implementation Division Arlyn Lim, and Chief SGOD Ruben J. Raponte. While President Elect Dhoresyl Galagala, Past Assistant Governor and incumbent Club Secretary Mylene Baura, Immediate Past President Judy Tan, Past Assistant Governor Connie Balunos, Past President Annabelle Sator, and Rotarian Cherryanne Angoy were among the RCTGL members who graced the said occasion.