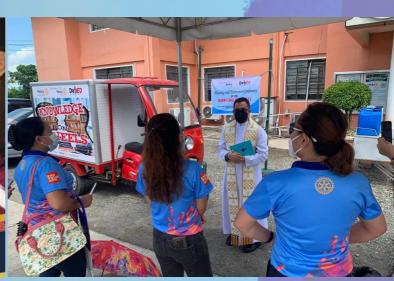

# About the Cover

Another significant achievement that leaves a lasting imprint in our life as members of the Rotary Club of Tagum Golden L.A.C.E.S. took place on August 10, 2021 during the Blessing and Turn-over Ceremony of the Knowledge on Wheels, 3rd edition to the Department of Education, Division of Davao de Oro.

RCTGL, adhering to its commitment and vow not to leave anyone behind, particularly in its quest to provide Basic Education and Literacy, it being one of the major foci of Rotary International, sought help from the Rotary Foundation thru its District Grant and its partnership with the Department of Education.

Knowledge on Wheels has expanded and utilized by the Department of Education, as a vehicle for their modular learning phase. This project started from a small tricycle growing to a van then to another additional two (2) more vehicles to carry more modules and cater to more far-flung areas.

Present during the Blessing and Turn-over Ceremony were Schools Division Superintendent of Davao de Oro Eufemia S. Gamutin, OIC-Chief Curriculum Implementation Division Arlyn Lim, and Chief SGOD Ruben J. Raponte. While President Elect Dhoresyl Galagala, Past Assistant Governor and incumbent Club Secretary Mylene Baura, Immediate Past President Judy Tan, Past Assistant Governor Connie Balunos, Past President Annabelle Sator, and Rotarian Cherryanne Angoy were among the RCTGL members who graced the said occasion.