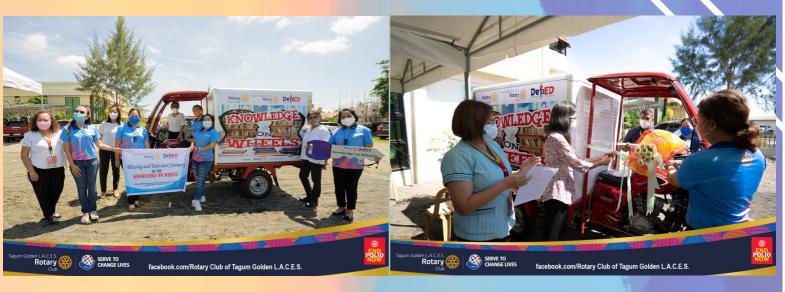

# About the Cover

Another significant achievement that leaves a lasting imprint in our life as members of the Rotary Club of Tagum Golden L.A.C.E.S. took place on August 10, 2021 during the Blessing and Turn-over Ceremony of the Knowledge on Wheels, 3rd edition to the Department of Education, Division of Davao de Oro.

RCTGL, adhering to its commitment and vow not to leave anyone behind, particularly in its quest to provide Basic Education and Literacy, it being one of the major foci of Rotary International, sought help from the Rotary Foundation thru its District Grant and its partnership with the Department of Education.

Knowledge on Wheels has expanded and utilized by the Department of Education, as a vehicle for their modular learning phase. This project started from a small tricycle growing to a van then to another additional two (2) more vehicles to carry more modules and cater to more far-flung areas.

Present during the Blessing and Turn-over Ceremony were Schools Division Superintendent of Davao de Oro Eufemia S. Gamutin, OIC-Chief Curriculum Implementation Division Arlyn Lim, and Chief SGOD Ruben J. Raponte. While President Elect Dhoresyl Galagala, Past Assistant Governor and incumbent Club Secretary Mylene Baura, Immediate Past President Judy Tan, Past Assistant Governor Connie Balunos, Past President Annabelle Sator, and Rotarian Cherryanne Angoy were among the RCTGL members who graced the said occasion.