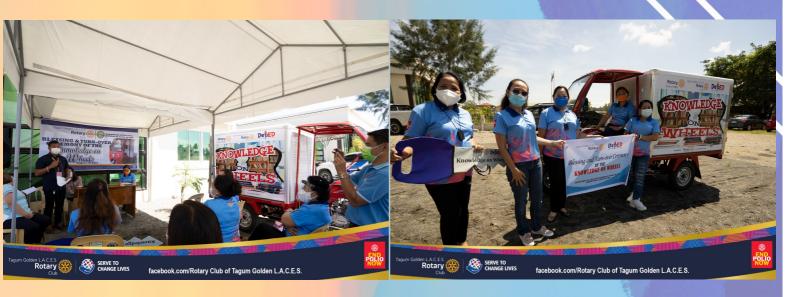

# About the Cover

Another significant achievement that leaves a lasting imprint in our life as members of the Rotary Club of Tagum Golden L.A.C.E.S. took place on August 10, 2021 during the Blessing and Turn-over Ceremony of the Knowledge on Wheels, 3rd edition to the Department of Education, Division of Davao de Oro.

RCTGL, adhering to its commitment and vow not to leave anyone behind, particularly in its quest to provide Basic Education and Literacy, it being one of the major foci of Rotary International, sought help from the Rotary Foundation thru its District Grant and its partnership with the Department of Education.

Knowledge on Wheels has expanded and utilized by the Department of Education, as a vehicle for their modular learning phase. This project started from a small tricycle growing to a van then to another additional two (2) more vehicles to carry more modules and cater to more far-flung areas.

Present during the Blessing and Turn-over Ceremony were Schools Division Superintendent of Davao de Oro Eufemia S. Gamutin, OIC-Chief Curriculum Implementation Division Arlyn Lim, and Chief SGOD Ruben J. Raponte. While President Elect Dhoresyl Galagala, Past Assistant Governor and incumbent Club Secretary Mylene Baura, Immediate Past President Judy Tan, Past Assistant Governor Connie Balunos, Past President Annabelle Sator, and Rotarian Cherryanne Angoy were among the RCTGL members who graced the said occasion.

Not long after, the Satellite Club had its first project and contribution not only to Compostela but to the whole Davao de Oro province through the District- funded Knowledge on Wheels project. One unit of the Knowledge on Wheels Motorcycle edition was turned over last August 10, 2021 to the Department of Education – Davao de Oro Division for the benefit of its 13,000 Alternative Learning System (ALS) learners.