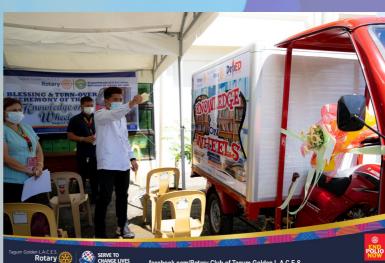

# About the Cover

Another significant achievement that leaves a lasting imprint in our life as members of the Rotary Club of Tagum Golden L.A.C.E.S. took place on August 10, 2021 during the Blessing and Turn-over Ceremony of the Knowledge on Wheels, 3rd edition to the Department of Education, Division of Davao de Oro.

Knowledge on Wheels has expanded and utilized by the Department of Education, as a vehicle for their modular learning phase. This project started from a small tricycle growing to a van then to another additional two (2) more vehicles to carry more modules and cater to more far-flung areas.

Present during the Blessing and Turn-over Ceremony were Schools Division Superintendent of Davao de Oro Eufemia S. Gamutin, OIC-Chief Curriculum Implementation Division Arlyn Lim, and Chief SGOD Ruben J. Raponte. While President Elect Dhoresyl Galagala, Past Assistant Governor and incumbent Club Secretary Mylene Baura, Immediate Past President Judy Tan, Past Assistant Governor Connie Balunos, Past President Annabelle Sator, and Rotarian Cherryanne Angoy were among the RCTGL members who graced the said occasion.