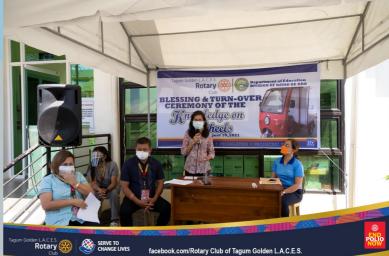

# About the Cover

Another significant achievement that leaves a lasting imprint in our life as members of the Rotary Club of Tagum Golden L.A.C.E.S. took place on August 10, 2021 during the Blessing and Turn-over Ceremony of the Knowledge on Wheels, 3rd edition to the Department of Education, Division of Davao de Oro.

Present during the Blessing and Turn-over Ceremony were Schools Division Superintendent of Davao de Oro Eufemia S. Gamutin, OIC-Chief Curriculum Implementation Division Arlyn Lim, and Chief SGOD Ruben J. Raponte. While President Elect Dhoresyl Galagala, Past Assistant Governor and incumbent Club Secretary Mylene Baura, Immediate Past President Judy Tan, Past Assistant Governor Connie Balunos, Past President Annabelle Sator, and Rotarian Cherryanne Angoy were among the RCTGL members who graced the said occasion.