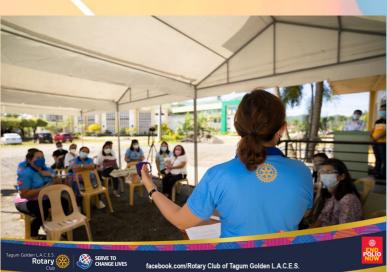

# About the Cover

Another significant achievement that leaves a lasting imprint in our life as members of the Rotary Club of Tagum Golden L.A.C.E.S. took place on August 10, 2021 during the Blessing and Turn-over Ceremony of the Knowledge on Wheels, 3rd edition to the Department of Education, Division of Davao de Oro.

Present during the Blessing and Turn-over Ceremony were Schools Division Superintendent of Davao de Oro Eufemia S. Gamutin, OIC-Chief Curriculum Implementation Division Arlyn Lim, and Chief SGOD Ruben J. Raponte. While President Elect Dhoresyl Galagala, Past Assistant Governor and incumbent Club Secretary Mylene Baura, Immediate Past President Judy Tan, Past Assistant Governor Connie Balunos, Past President Annabelle Sator, and Rotarian Cherryanne Angoy were among the RCTGL members who graced the said occasion.