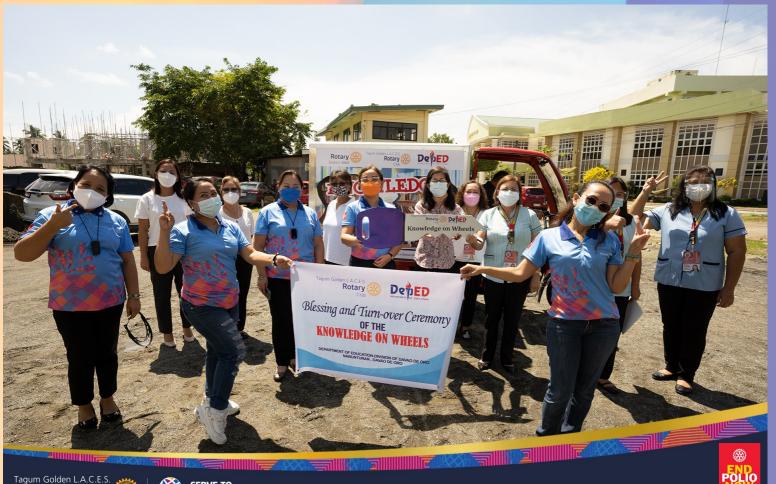

# About the Cover

Another significant achievement that leaves a lasting imprint in our life as members of the Rotary Club of Tagum Golden L.A.C.E.S. took place on August 10, 2021 during the Blessing and Turn-over Ceremony of the Knowledge on Wheels, 3rd edition to the Department of Education, Division of Davao de Oro.

Present during the Blessing and Turn-over Ceremony were Schools Division Superintendent of Davao de Oro Eufemia S. Gamutin, OIC-Chief Curriculum Implementation Division Arlyn Lim, and Chief SGOD Ruben J. Raponte. While President Elect Dhoresyl Galagala, Past Assistant Governor and incumbent Club Secretary Mylene Baura, Immediate Past President Judy Tan, Past Assistant Governor Connie Balunos, Past President Annabelle Sator, and Rotarian Cherryanne Angoy were among the RCTGL members who graced the said occasion.

Not long after, the Satellite Club had its first project and contribution not only to Compostela but to the whole Davao de Oro province through the District- funded Knowledge on Wheels project. One unit of the Knowledge on Wheels Motorcycle edition was turned over last August 10, 2021 to the Department of Education – Davao de Oro Division for the benefit of its 13,000 Alternative Learning System (ALS) learners.