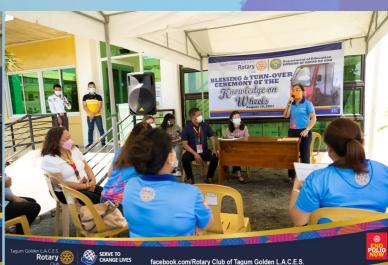

# About the Cover

Another significant achievement that leaves a lasting imprint in our life as members of the Rotary Club of Tagum Golden L.A.C.E.S. took place on August 10, 2021 during the Blessing and Turn-over Ceremony of the Knowledge on Wheels, 3rd edition to the Department of Education, Division of Davao de Oro.

Present during the Blessing and Turn-over Ceremony were Schools Division Superintendent of Davao de Oro Eufemia S. Gamutin, OIC-Chief Curriculum Implementation Division Arlyn Lim, and Chief SGOD Ruben J. Raponte. While President Elect Dhoresyl Galagala, Past Assistant Governor and incumbent Club Secretary Mylene Baura, Immediate Past President Judy Tan, Past Assistant Governor Connie Balunos, Past President Annabelle Sator, and Rotarian Cherryanne Angoy were among the RCTGL members who graced the said occasion.