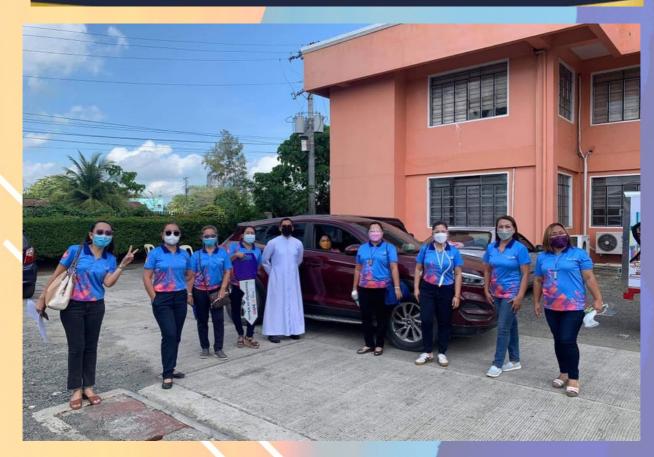

# About the Cover

Another significant achievement that leaves a lasting imprint in our life as members of the Rotary Club of Tagum Golden L.A.C.E.S. took place on August 10, 2021 during the Blessing and Turn-over Ceremony of the Knowledge on Wheels, 3rd edition to the Department of Education, Division of Davao de Oro.

Present during the Blessing and Turn-over Ceremony were Schools Division Superintendent of Davao de Oro Eufemia S. Gamutin, OIC-Chief Curriculum Implementation Division Arlyn Lim, and Chief SGOD Ruben J. Raponte. While President Elect Dhoresyl Galagala, Past Assistant Governor and incumbent Club Secretary Mylene Baura, Immediate Past President Judy Tan, Past Assistant Governor Connie Balunos, Past President Annabelle Sator, and Rotarian Cherryanne Angoy were among the RCTGL members who graced the said occasion.

Our profound appreciation to the Rotarians, who despite the challenges of the pandemic, braved their way to the venue thus exemplifying Rotary International's theme "Serve to Change Lives."