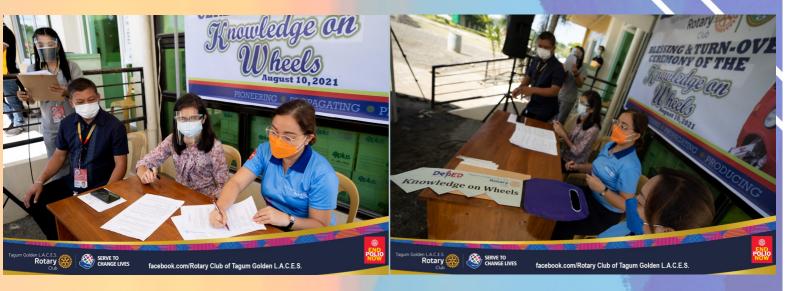

# About the Cover

Another significant achievement that leaves a lasting imprint in our life as members of the Rotary Club of Tagum Golden L.A.C.E.S. took place on August 10, 2021 during the Blessing and Turn-over Ceremony of the Knowledge on Wheels, 3rd edition to the Department of Education, Division of Davao de Oro.

Present during the Blessing and Turn-over Ceremony were Schools Division Superintendent of Davao de Oro Eufemia S. Gamutin, OIC-Chief Curriculum Implementation Division Arlyn Lim, and Chief SGOD Ruben J. Raponte. While President Elect Dhoresyl Galagala, Past Assistant Governor and incumbent Club Secretary Mylene Baura, Immediate Past President Judy Tan, Past Assistant Governor Connie Balunos, Past President Annabelle Sator, and Rotarian Cherryanne Angoy were among the RCTGL members who graced the said occasion.